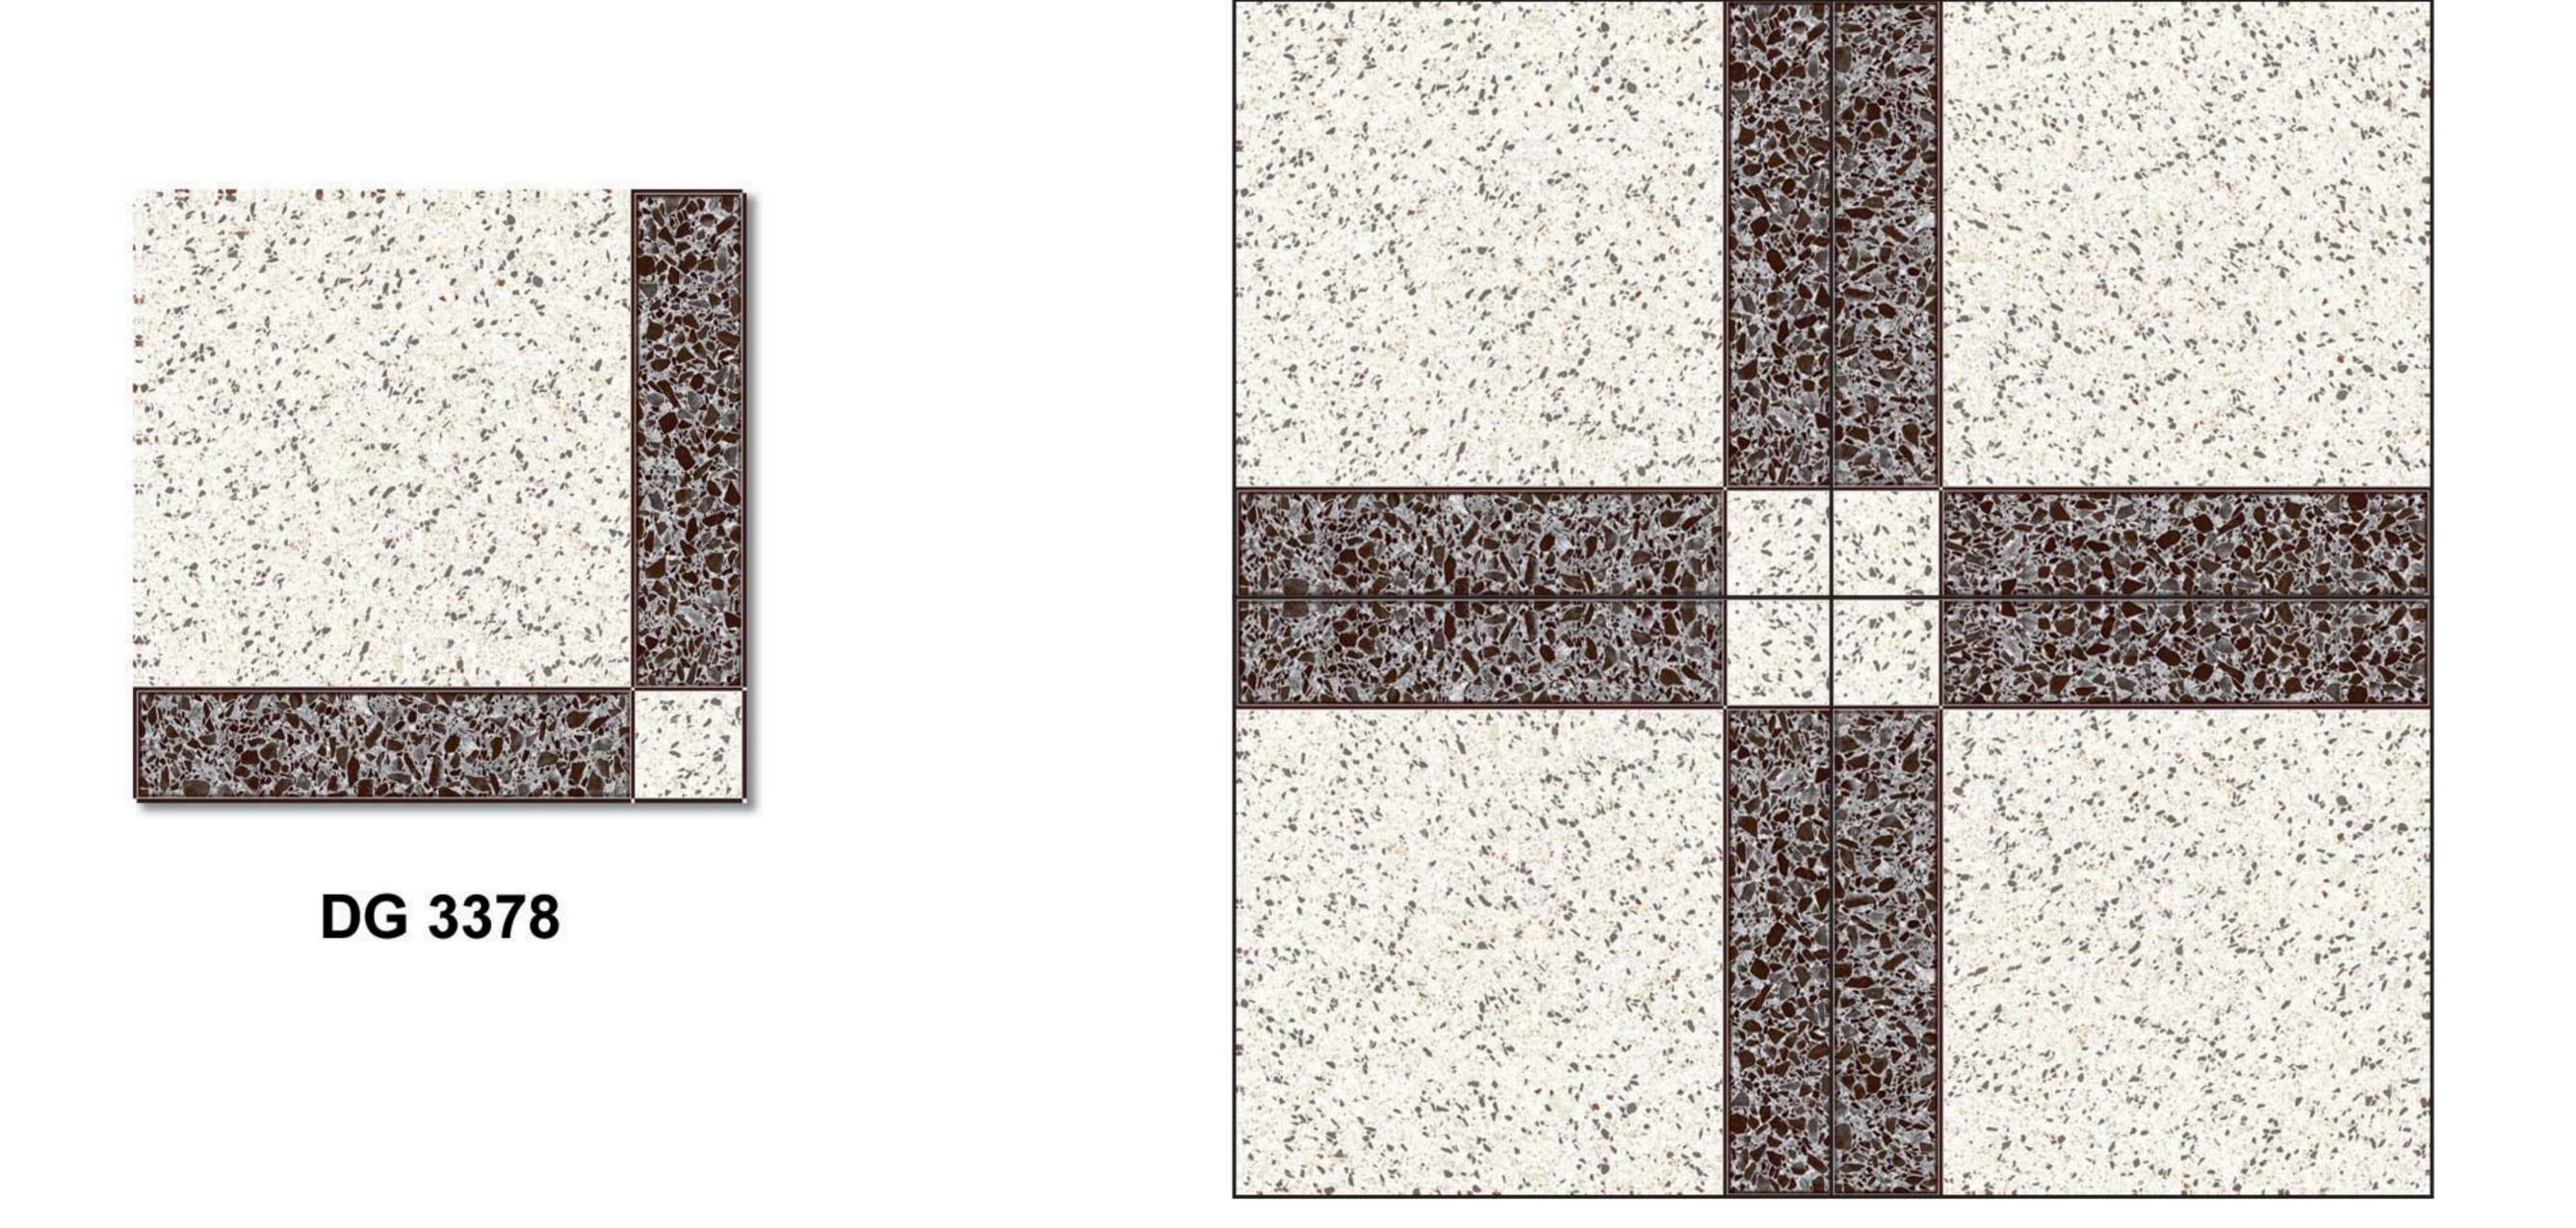

#### DG 3301

Body Type **Boxes / Pallet** SIZE Pcs / Box M2 / Box Kg / Box M2 / Pallet Kg / Pallet 31.6 X 31.6 X 1.1 CM 1.4 33.5 Floor 75.60 1830 14 54