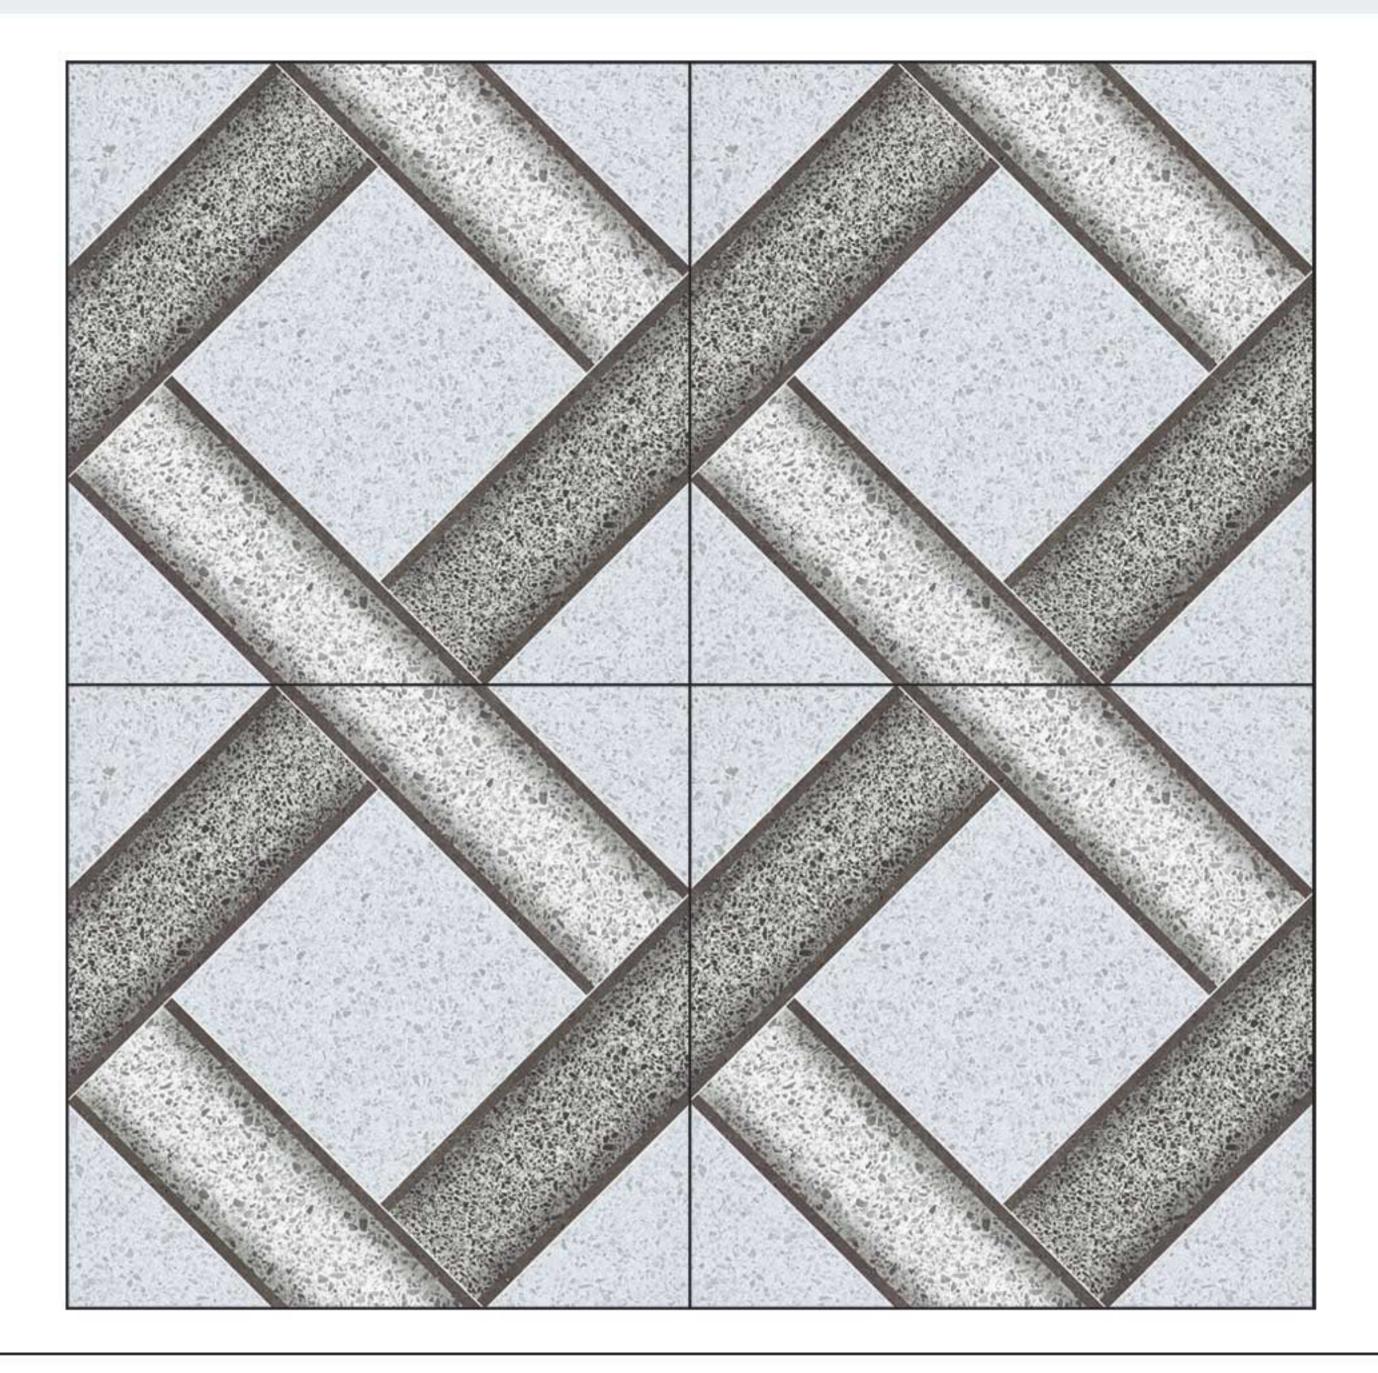

## DG 3385







| SIZE                | Body Type | Pcs / Box | M2 / Box | Kg / Box | <b>Boxes / Pallet</b> | M2 / Pallet | Kg / Pallet |
|---------------------|-----------|-----------|----------|----------|-----------------------|-------------|-------------|
| 31.6 X 31.6 X 1.1 C | M Floor   | 14        | 1.4      | 33.5     | 54                    | 75.60       | 1830        |













## DG 3394





| SIZE                 | Body Type | Pcs / Box | M2 / Box | Kg / Box | <b>Boxes / Pallet</b> | M2 / Pallet | Kg / Pallet |  |
|----------------------|-----------|-----------|----------|----------|-----------------------|-------------|-------------|--|
| 31.6 X 31.6 X 1.1 CI | M Floor   | 14        | 1.4      | 33.5     | 54                    | 75.60       | 1830        |  |













DG 3359





| SIZE                 | Body Type | Pcs / Box | M2 / Box | Kg / Box | <b>Boxes / Pallet</b> | M2 / Pallet | Kg / Pallet |  |
|----------------------|-----------|-----------|----------|----------|-----------------------|-------------|-------------|--|
| 31.6 X 31.6 X 1.1 CM | M Floor   | 14        | 1.4      | 33.5     | 54                    | 75.60       | 1830        |  |

















| SIZE                 | Body Type | Pcs / Box | M2 / Box | Kg / Box | <b>Boxes / Pallet</b> | M2 / Pallet | Kg / Pallet |  |
|----------------------|-----------|-----------|----------|----------|-----------------------|-------------|-------------|--|
| 31.6 X 31.6 X 1.1 CM | Floor     | 14        | 1.4      | 33.5     | 54                    | 75.60       | 1830        |  |