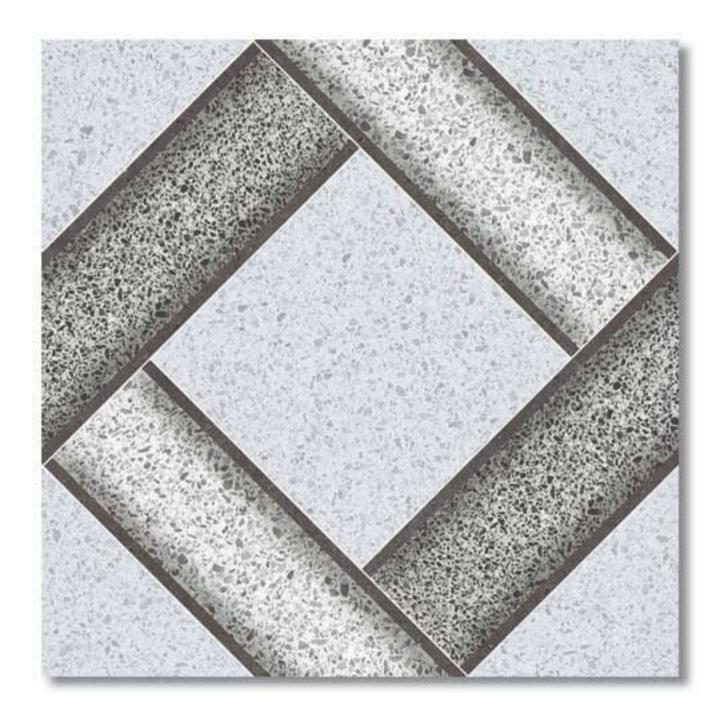

## DG 3385







| SIZE                | Body Type | Pcs / Box | M2 / Box | Kg / Box | <b>Boxes / Pallet</b> | M2 / Pallet | Kg / Pallet |
|---------------------|-----------|-----------|----------|----------|-----------------------|-------------|-------------|
| 31.6 X 31.6 X 1.1 C | M Floor   | 14        | 1.4      | 33.5     | 54                    | 75.60       | 1830        |













## DG 3394





| SIZE                 | Body Type | Pcs / Box | M2 / Box | Kg / Box | <b>Boxes / Pallet</b> | M2 / Pallet | Kg / Pallet |  |
|----------------------|-----------|-----------|----------|----------|-----------------------|-------------|-------------|--|
| 31.6 X 31.6 X 1.1 CI | M Floor   | 14        | 1.4      | 33.5     | 54                    | 75.60       | 1830        |  |













DG 3359





| SIZE                 | Body Type | Pcs / Box | M2 / Box | Kg / Box | <b>Boxes / Pallet</b> | M2 / Pallet | Kg / Pallet |  |
|----------------------|-----------|-----------|----------|----------|-----------------------|-------------|-------------|--|
| 31.6 X 31.6 X 1.1 CM | M Floor   | 14        | 1.4      | 33.5     | 54                    | 75.60       | 1830        |  |

















| SIZE                 | Body Type | Pcs / Box | M2 / Box | Kg / Box | <b>Boxes / Pallet</b> | M2 / Pallet | Kg / Pallet |  |
|----------------------|-----------|-----------|----------|----------|-----------------------|-------------|-------------|--|
| 31.6 X 31.6 X 1.1 CM | Floor     | 14        | 1.4      | 33.5     | 54                    | 75.60       | 1830        |  |