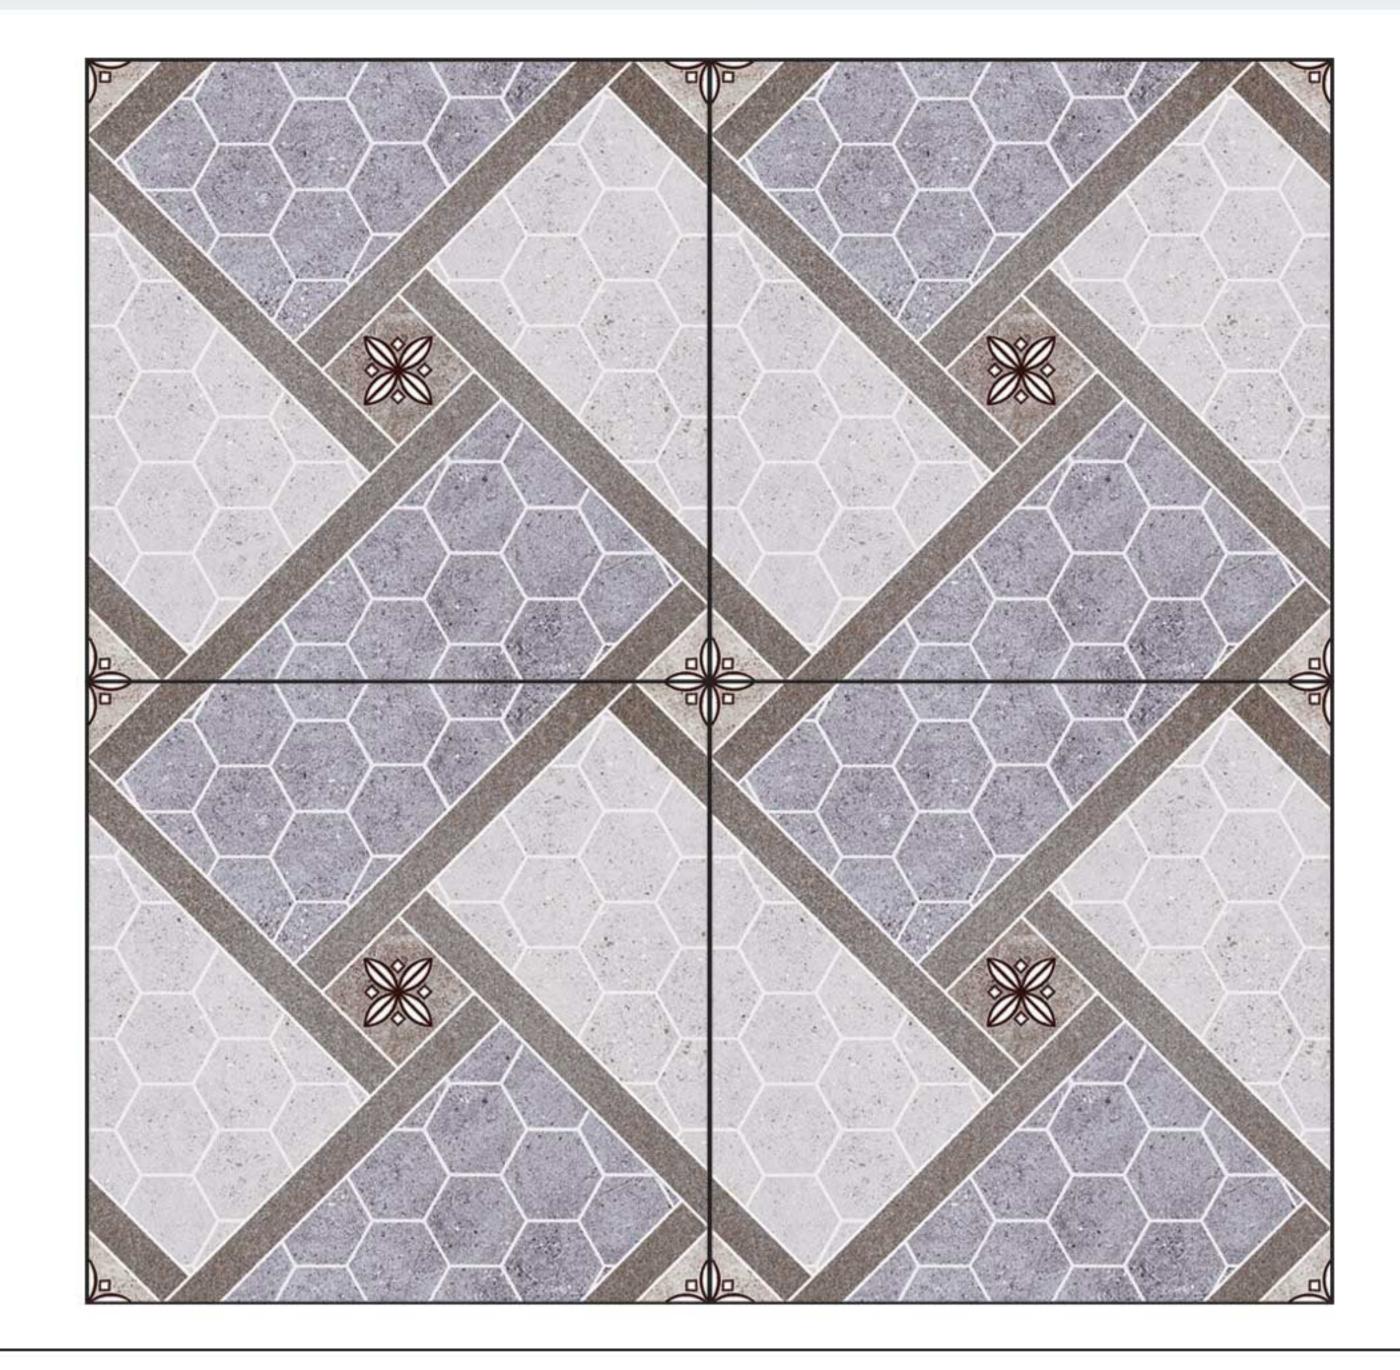

DG 3394





| SIZE                 | Body Type | Pcs / Box | M2 / Box | Kg / Box | <b>Boxes / Pallet</b> | M2 / Pallet | Kg / Pallet |  |
|----------------------|-----------|-----------|----------|----------|-----------------------|-------------|-------------|--|
| 31.6 X 31.6 X 1.1 CI | M Floor   | 14        | 1.4      | 33.5     | 54                    | 75.60       | 1830        |  |













DG 3359





| SIZE                 | Body Type | Pcs / Box | M2 / Box | Kg / Box | <b>Boxes / Pallet</b> | M2 / Pallet | Kg / Pallet |  |
|----------------------|-----------|-----------|----------|----------|-----------------------|-------------|-------------|--|
| 31.6 X 31.6 X 1.1 CM | M Floor   | 14        | 1.4      | 33.5     | 54                    | 75.60       | 1830        |  |

















| SIZE                 | Body Type | Pcs / Box | M2 / Box | Kg / Box | <b>Boxes / Pallet</b> | M2 / Pallet | Kg / Pallet |  |
|----------------------|-----------|-----------|----------|----------|-----------------------|-------------|-------------|--|
| 31.6 X 31.6 X 1.1 CM | Floor     | 14        | 1.4      | 33.5     | 54                    | 75.60       | 1830        |  |





















| SIZE                 | Body Type | Pcs / Box | M2 / Box | Kg / Box | <b>Boxes / Pallet</b> | M2 / Pallet | Kg / Pallet |  |
|----------------------|-----------|-----------|----------|----------|-----------------------|-------------|-------------|--|
| 31.6 X 31.6 X 1.1 CM | Floor     | 14        | 1.4      | 33.5     | 54                    | 75.60       | 1830        |  |







## D