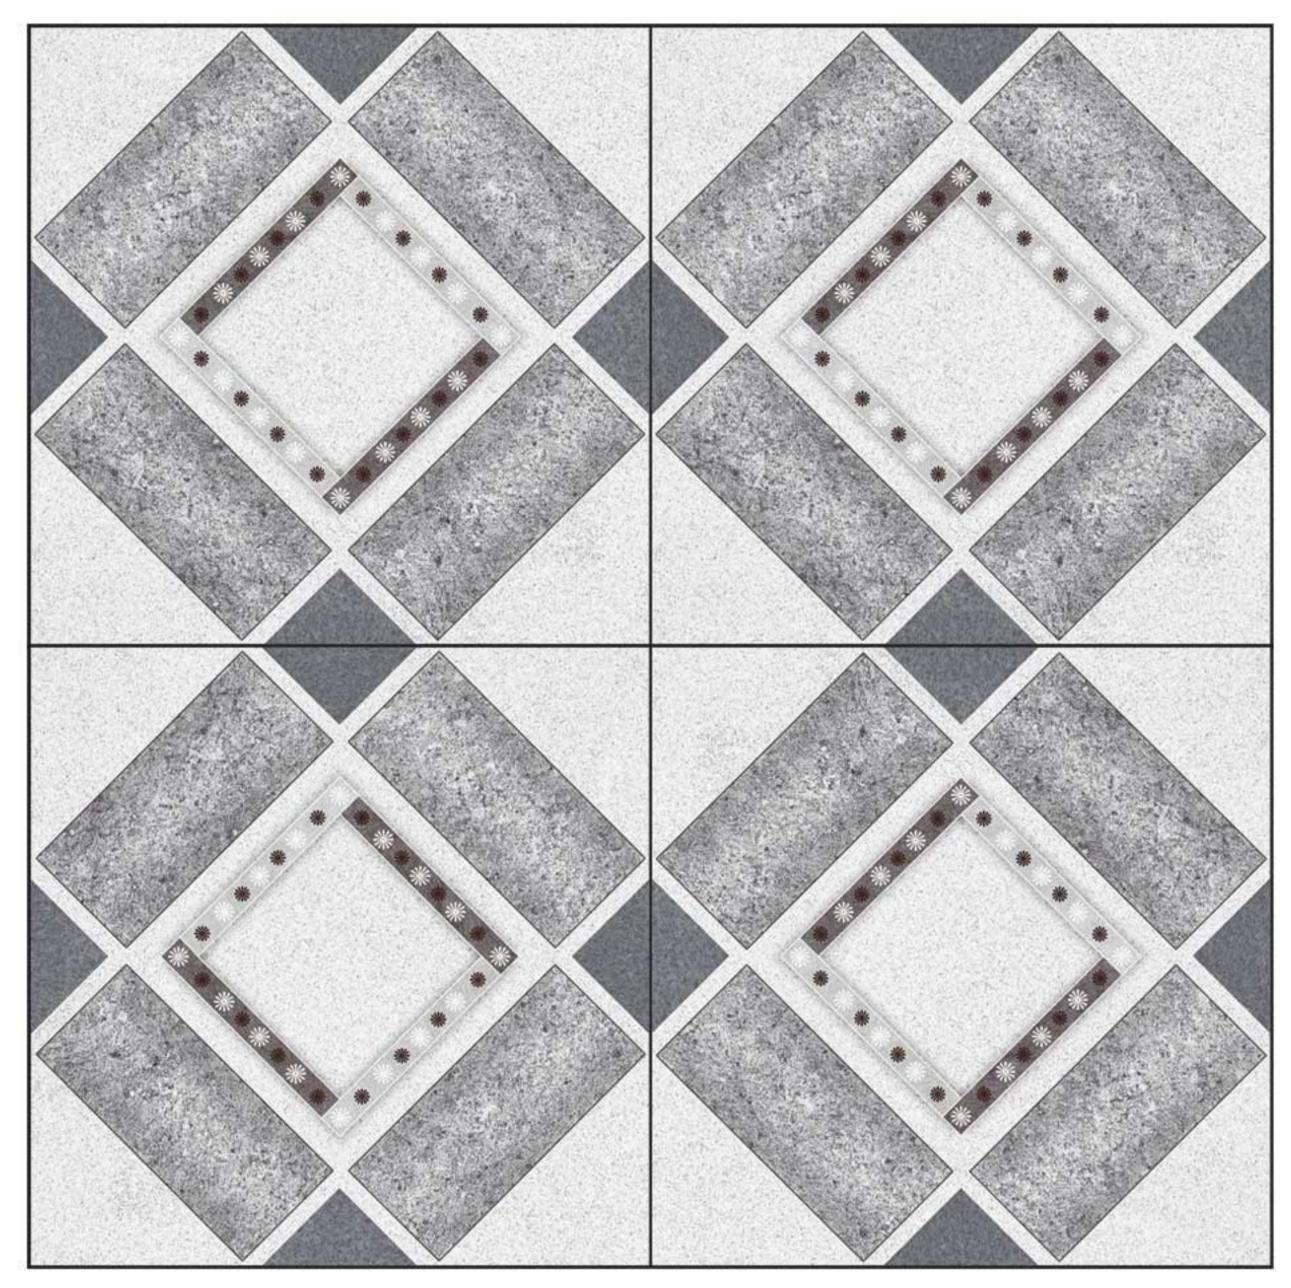

#### DG 3301

Body Type **Boxes / Pallet** SIZE Pcs / Box M2 / Box Kg / Box M2 / Pallet Kg / Pallet 31.6 X 31.6 X 1.1 CM 1.4 33.5 Floor 75.60 1830 14 54