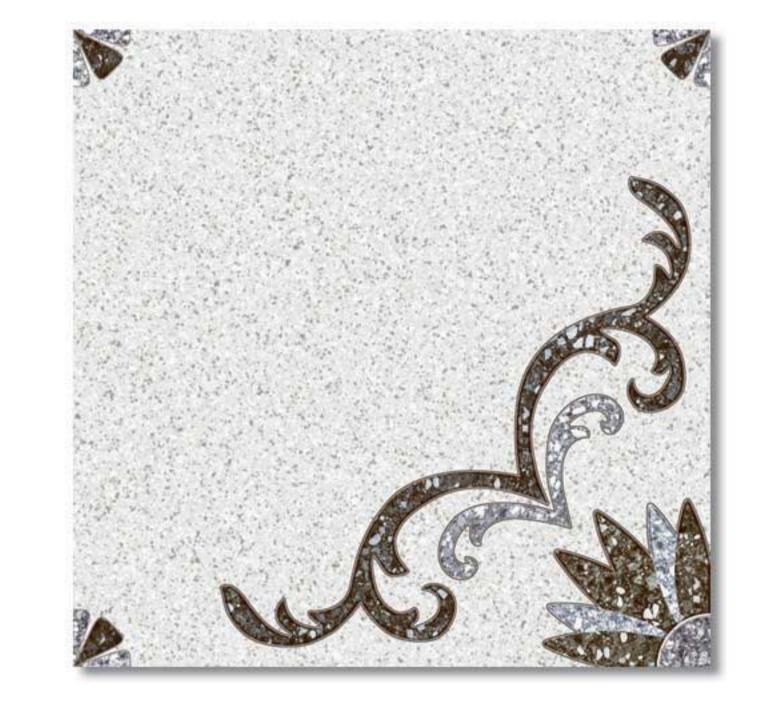

سير اميك الجورحة

Al-Jawdah Ceramics

صناعة سعودية



شـركة الجـودة لصناعـة السيراميك - المملكة العربية السعودية - الرياض





DG 3382





## DG 3385







| SIZE                | Body Type | Pcs / Box | M2 / Box | Kg / Box | <b>Boxes / Pallet</b> | M2 / Pallet | Kg / Pallet |
|---------------------|-----------|-----------|----------|----------|-----------------------|-------------|-------------|
| 31.6 X 31.6 X 1.1 C | M Floor   | 14        | 1.4      | 33.5     | 54                    | 75.60       | 1830        |













## DG 3394





| SIZE                 | Body Type | Pcs / Box | M2 / Box | Kg / Box | <b>Boxes / Pallet</b> | M2 / Pallet | Kg / Pallet |  |
|----------------------|-----------|-----------|----------|----------|-----------------------|-------------|-------------|--|
| 31.6 X 31.6 X 1.1 CI | M Floor   | 14        | 1.4      | 33.5     | 54                    | 75.60       | 1830        |  |













DG 3359





| SIZE                 | Body Type | Pcs / Box | M2 / Box | Kg / Box | <b>Boxes / Pallet</b> | M2 / Pallet | Kg / Pallet |  |
|----------------------|-----------|-----------|----------|----------|-----------------------|-------------|-------------|--|
| 31.6 X 31.6 X 1.1 CM | M Floor   | 14        | 1.4      | 33.5     | 54                    | 75.60       | 1830        |  |