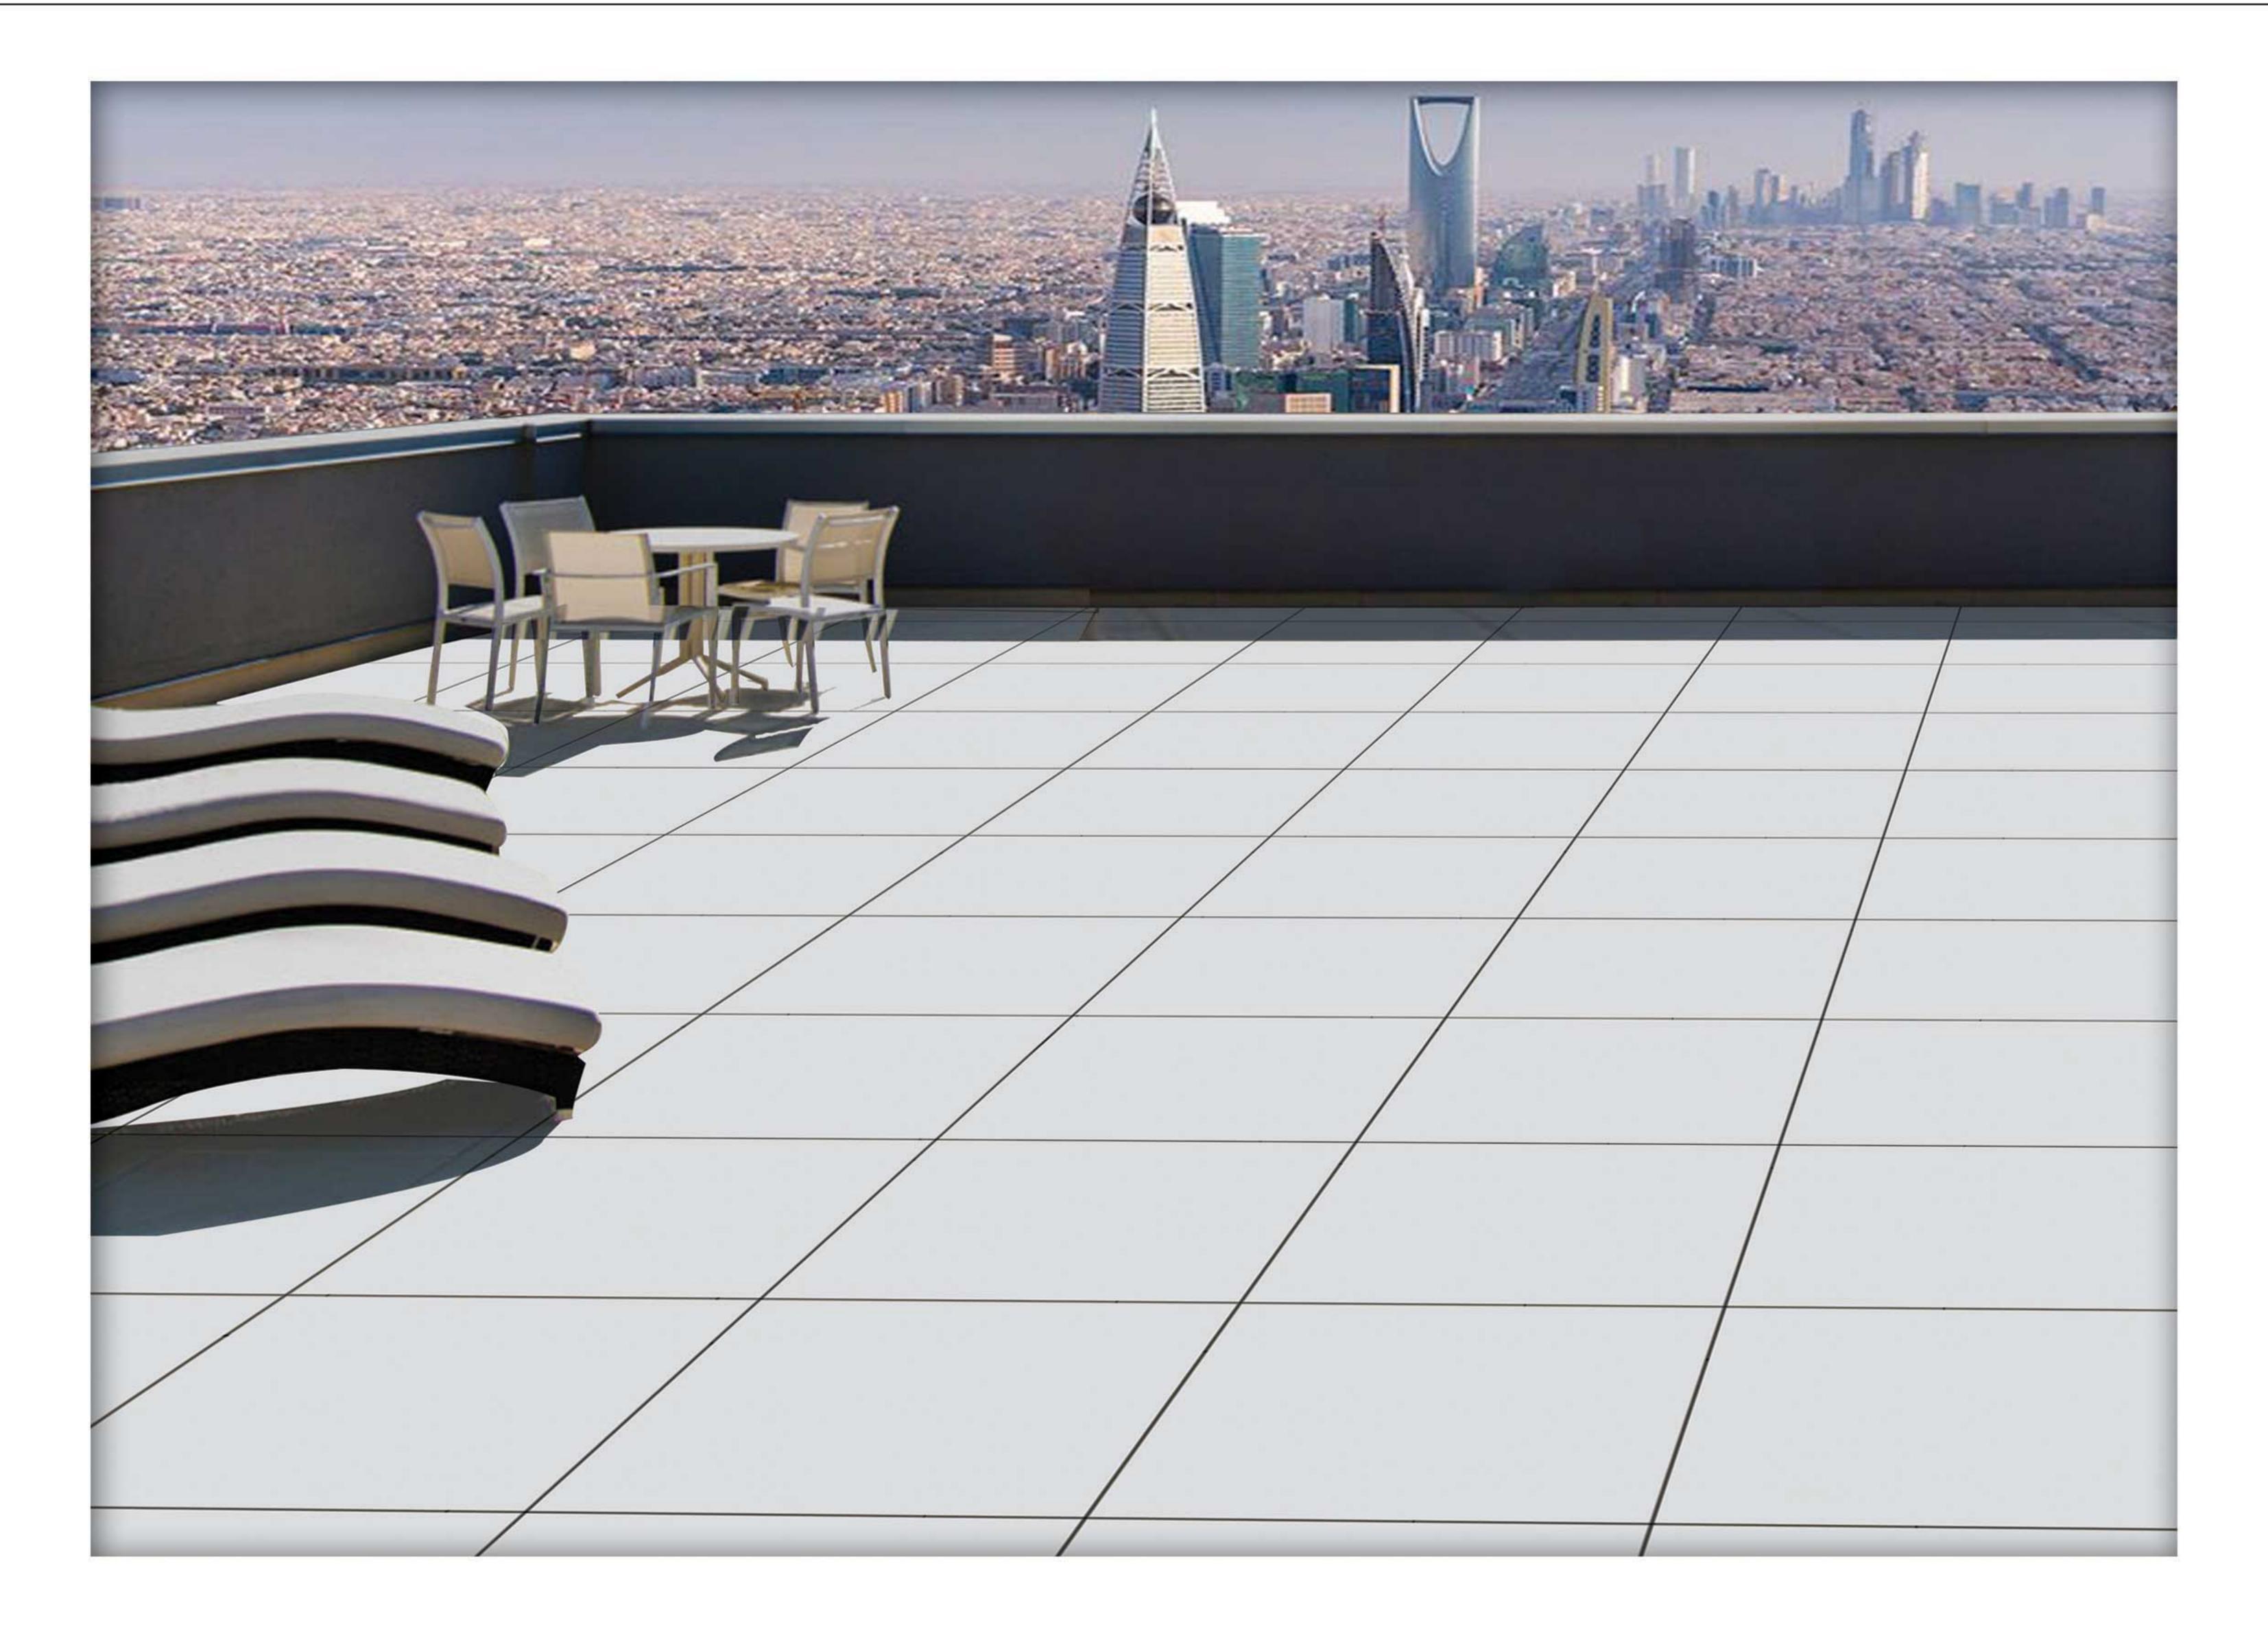

| Body Type | Pcs / Box | M2 / Box | Kg / Box | <b>Boxes / Pallet</b> | M2 / Pallet | Kg / Pallet |  |
|----------------------|-----------|-----------|----------|----------|-----------------------|-------------|-------------|--|
| 31.6 X 31.6 X 1.1 CM | Floor     | 14        | 1.4      | 33.5     | 54                    | 75.60       | 1830        |  |







## DG 3389











| SIZE                 | Body Type | Pcs / Box | M2 / Box | Kg / Box | <b>Boxes / Pallet</b> | M2 / Pallet | Kg / Pallet |
|----------------------|-----------|-----------|----------|----------|-----------------------|-------------|-------------|
| 31.6 X 31.6 X 1.1 CI | M Floor   | 14        | 1.4      | 33.5     | 54                    | 75.60       | 1830        |





DG 3303

## DG 3302

#### DG 3301



Body Type **Boxes / Pallet** SIZE Pcs / Box M2 / Box Kg / Box M2 / Pallet Kg / Pallet 31.6 X 31.6 X 1.1 CM 1.4 33.5 Floor 75.60 1830 14 54