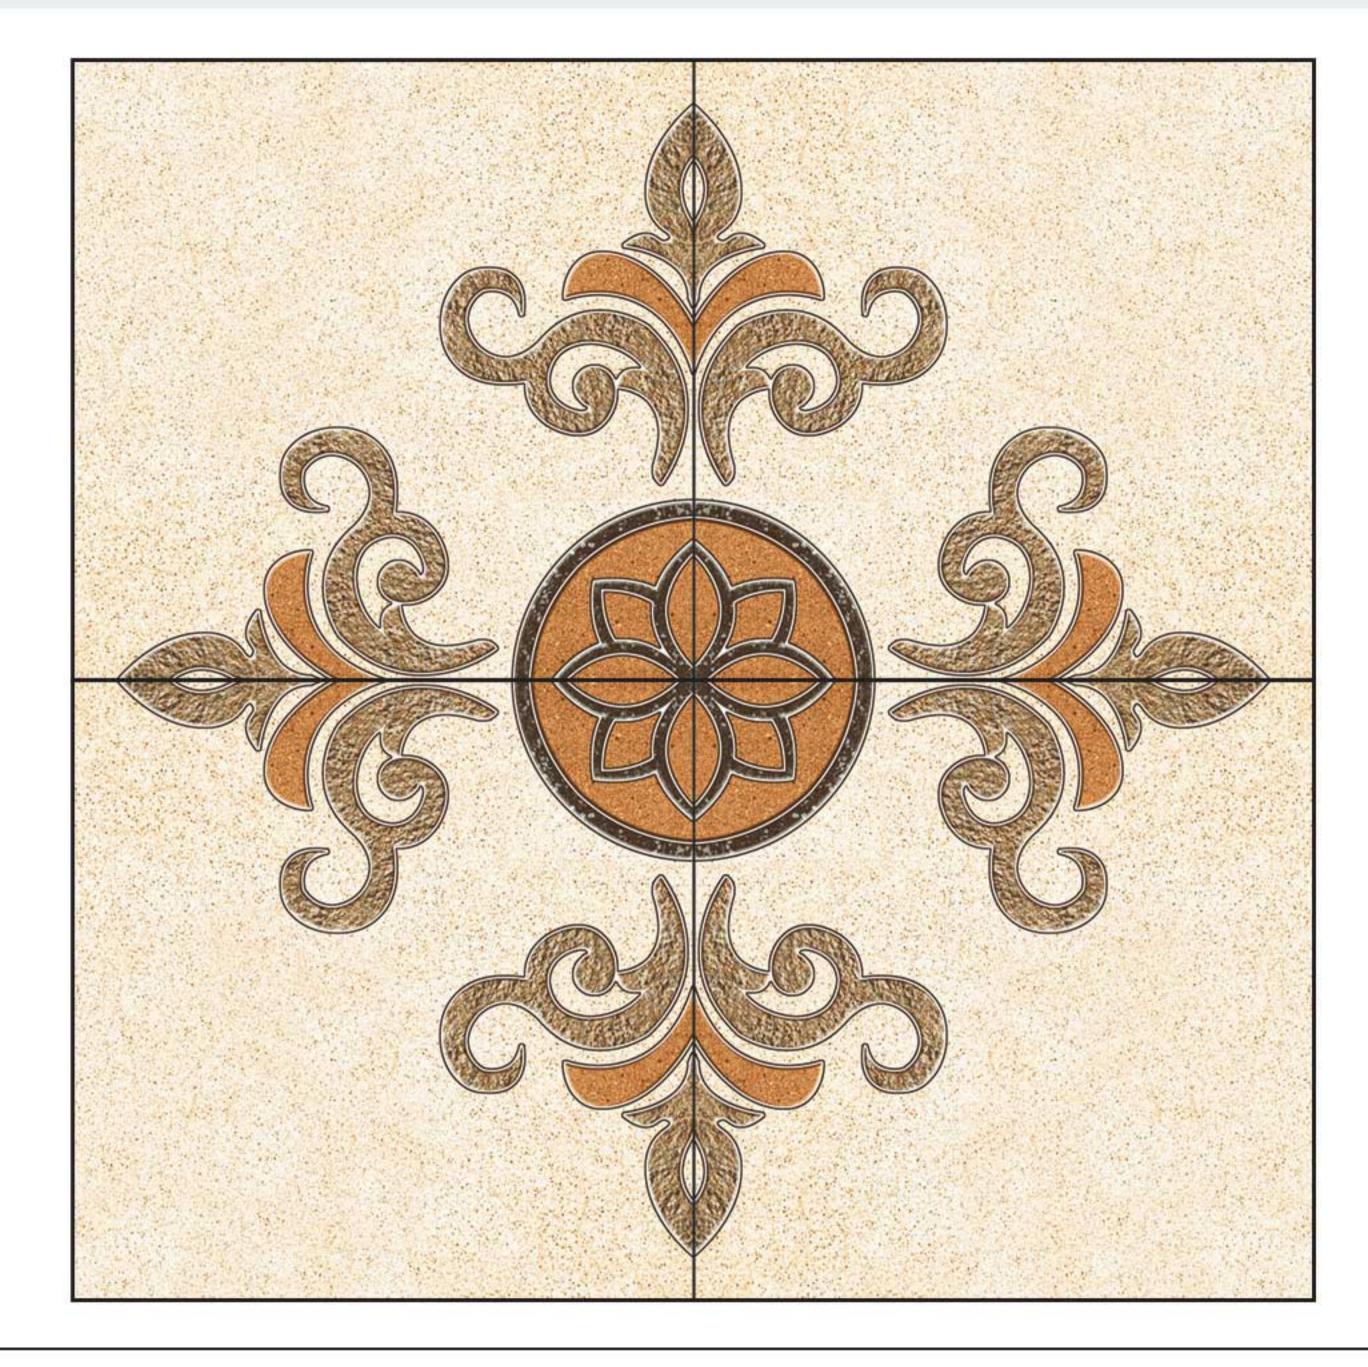

سير اميك الجورحة

Al-Jawdah Ceramics

صناعة سعودية



شـركة الجـودة لصناعـة السيراميك - المملكة العربية السعودية - الرياض





DG 3382





## DG 3385







| SIZE                | Body Type | Pcs / Box | M2 / Box | Kg / Box | <b>Boxes / Pallet</b> | M2 / Pallet | Kg / Pallet |
|---------------------|-----------|-----------|----------|----------|-----------------------|-------------|-------------|
| 31.6 X 31.6 X 1.1 C | M Floor   | 14        | 1.4      | 33.5     | 54                    | 75.60       | 1830        |













## DG 3394





| SIZE                 | Body Type | Pcs / Box | M2 / Box | Kg / Box | <b>Boxes / Pallet</b> | M2 / Pallet | Kg / Pallet |  |
|----------------------|-----------|-----------|----------|----------|-----------------------|-------------|-------------|--|
| 31.6 X 31.6 X 1.1 CI | M Floor   | 14        | 1.4      | 33.5     | 54                    | 75.60       | 1830        |  |