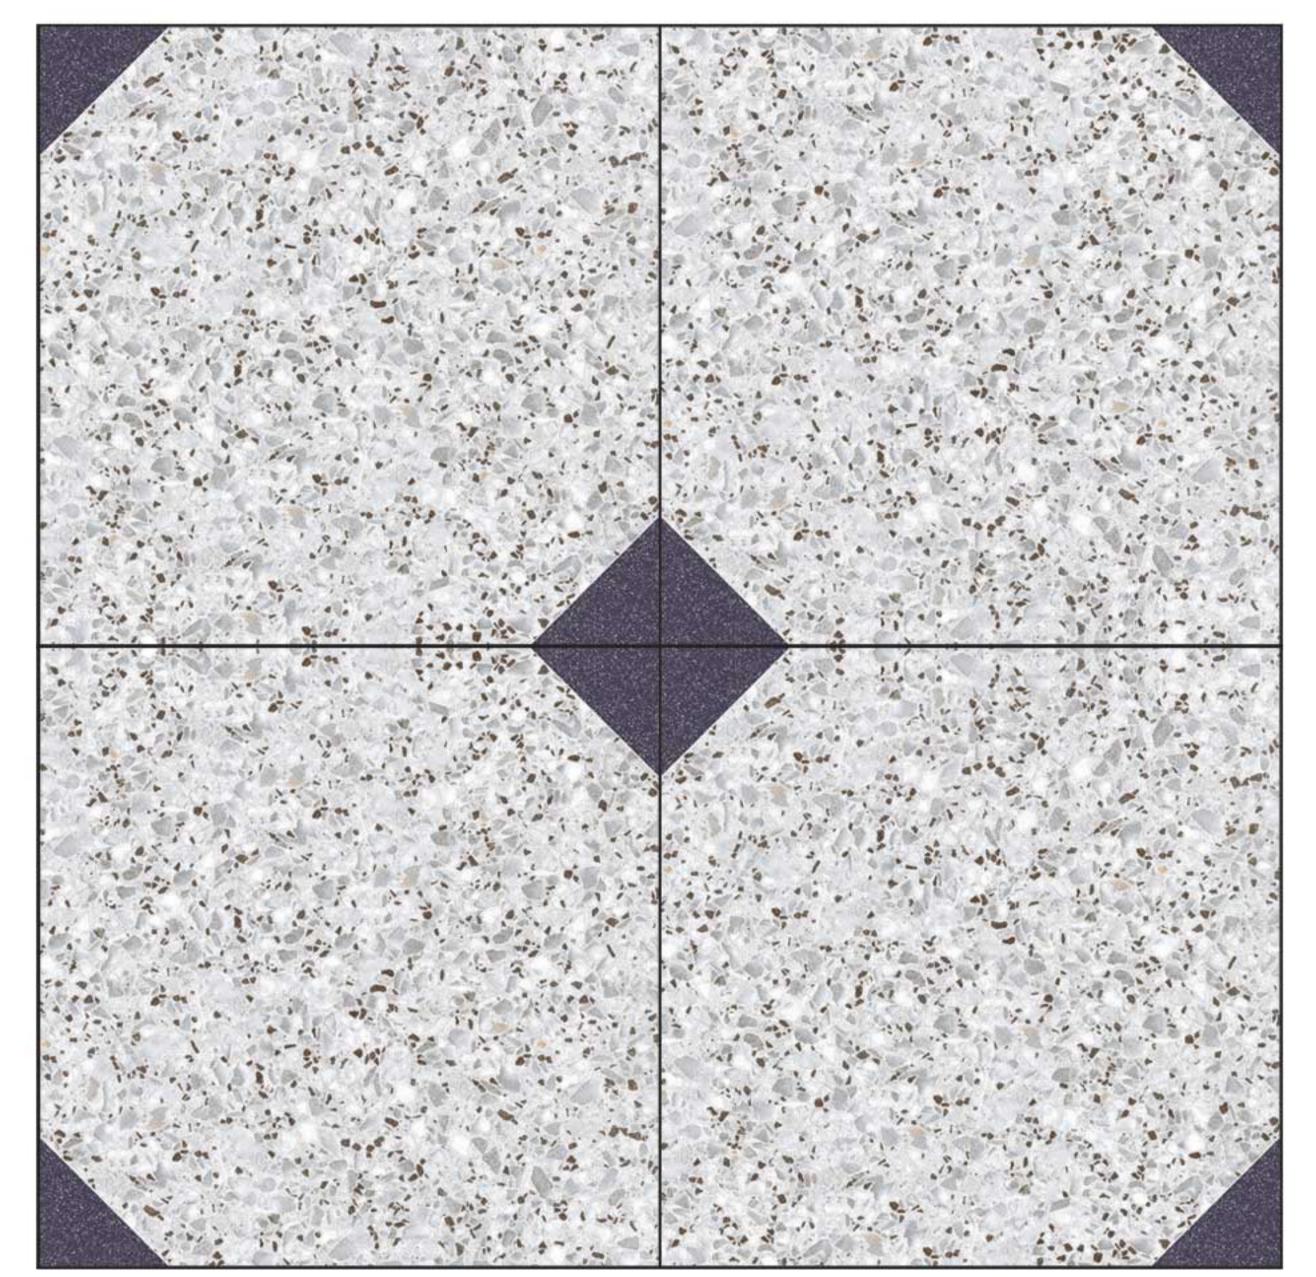

394





| SIZE                 | Body Type | Pcs / Box | M2 / Box | Kg / Box | <b>Boxes / Pallet</b> | M2 / Pallet | Kg / Pallet |  |
|----------------------|-----------|-----------|----------|----------|-----------------------|-------------|-------------|--|
| 31.6 X 31.6 X 1.1 CI | M Floor   | 14        | 1.4      | 33.5     | 54                    | 75.60       | 1830        |  |













DG 3359





| SIZE                 | Body Type | Pcs / Box | M2 / Box | Kg / Box | <b>Boxes / Pallet</b> | M2 / Pallet | Kg / Pallet |  |
|----------------------|-----------|-----------|----------|----------|-----------------------|-------------|-------------|--|
| 31.6 X 31.6 X 1.1 CM | M Floor   | 14        | 1.4      | 33.5     | 54                    | 75.60       | 1830        |  |

















| SIZE                 | Body Type | Pcs / Box | M2 / Box | Kg / Box | <b>Boxes / Pallet</b> | M2 / Pallet | Kg / Pallet |  |
|----------------------|-----------|-----------|----------|----------|-----------------------|-------------|-------------|--|
| 31.6 X 31.6 X 1.1 CM | Floor     | 14        | 1.4      | 33.5     | 54                    | 75.60       | 1830        |  |





















| SIZE                 | Body Type | Pcs / Box | M2 / Box | Kg / Box | <b>Boxes / Pallet</b> | M2 / Pallet | Kg / Pallet |  |
|----------------------|-----------|-----------|----------|----------|-----------------------|-------------|-------------|--|
| 31.6 X 31.6 X 1.1 CM | Floor     | 14        | 1.4      | 33.5     | 54                    | 75.60       | 1830        |  |







## DG 33